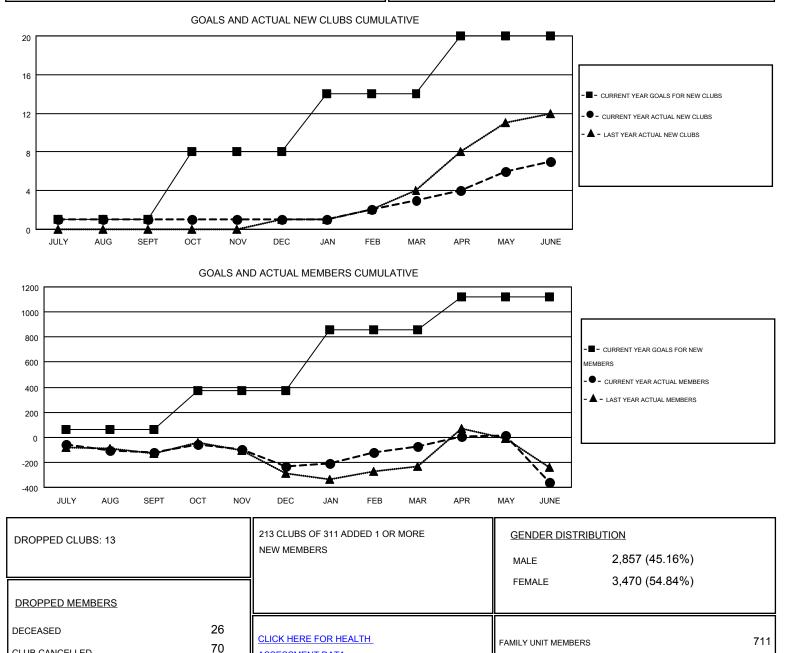

#### ELISABETH HADERER GMT

| Clubs                 |                  |           |                  |                  | Members               |                    |                                        |                    |                  |
|-----------------------|------------------|-----------|------------------|------------------|-----------------------|--------------------|----------------------------------------|--------------------|------------------|
| RESULTS FOR 2014-2015 |                  |           |                  |                  | RESULTS FOR 2014-2015 |                    |                                        |                    |                  |
| QUARTER               | NEW CLUB<br>GOAL | NEW CLUBS | DROPPED<br>CLUBS | NET<br>GAIN/LOSS | QUARTER               | NEW MEMBER<br>GOAL | CHARTER AND<br>NEW<br>MEMBERS<br>ADDED | DROPPED<br>MEMBERS | NET<br>GAIN/LOSS |
| JULY/AUG/SEPT         | 1                | 1         | 3                | -2               | JULY/AUG/SEPT         | 62                 | 59                                     | 180                | -121             |
| OCT/NOV/DEC           | 7                | 0         | 4                | -4               | OCT/NOV/DEC           | 308                | 182                                    | 297                | -115             |
| JAN/FEB/MAR           | 6                | 2         | 0                | 2                | JAN/FEB/MAR           | 485                | 284                                    | 124                | 160              |
| APR/MAY/JUNE          | 6                | 4         | 6                | -2               | APR/MAY/JUNE          | 262                | 420                                    | 704                | -284             |

ASSESSMENT DATA

1,209

1,305

HEAD OF HOUSEHOLD

NON-HEAD OF HOUSEHOLD

337

374

MBR0181

OTHER

TOTAL

CLUB CANCELLED